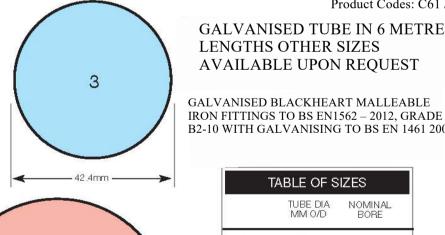

Product Code: C10

\$12ES (1) (2) (3) (4) (5)

Product Code: C66

Product Code: C23

Product Code: C67

Product Code: C30

Product Code: C65

B2-10 WITH GALVANISING TO BS EN 1461 2009