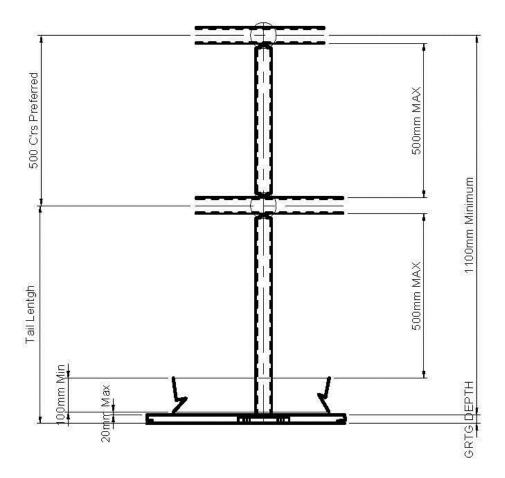

#### **Key Design Criteria**

- Overall height of a platform handrail system should be 1100mm (from the walking platform)
- Distance from the pitch line to the centreline of stair handrail should be between 900 – 1000mm
- Maximum verticle gap should be 500mm

## Flat Base

| Ridgeway Flat Base Standard Sizes |                 |             |                                            |                     |                                           |  |  |
|-----------------------------------|-----------------|-------------|--------------------------------------------|---------------------|-------------------------------------------|--|--|
| To suit<br>Grating<br>depth       | Ball<br>Centres | Tail length | Toe plate required (if welded to flooring) | Upstand<br>Provided | Toe plate required (if fixed to handrail) |  |  |
| 25mm                              | 500mm           | 650mm       | 150mm                                      | 125mm               | 130mm                                     |  |  |
| 30mm                              | 500mm           | 650mm       | 150mm                                      | 120mm               | 130mm                                     |  |  |
| 40mm                              | 500mm           | 650mm       | 150mm                                      | 110mm               | 100mm                                     |  |  |
| 50mm                              | 500mm           | 650mm       | 150mm                                      | 100mm               | 100mm                                     |  |  |