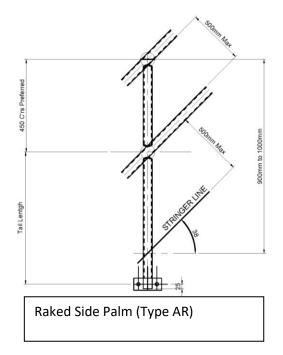

#### **Stair Rail**

| Ridgeway Side Palm Standard Sizes                  |                     |             |  |  |  |  |
|----------------------------------------------------|---------------------|-------------|--|--|--|--|
| Stanchion Type                                     | <b>Ball Centres</b> | Tail Length |  |  |  |  |
| NX                                                 | 450mm               | 450mm       |  |  |  |  |
| AR                                                 | 450mm               | n/a*        |  |  |  |  |
| *AR Stanchion are made to suit your angle of stair |                     |             |  |  |  |  |