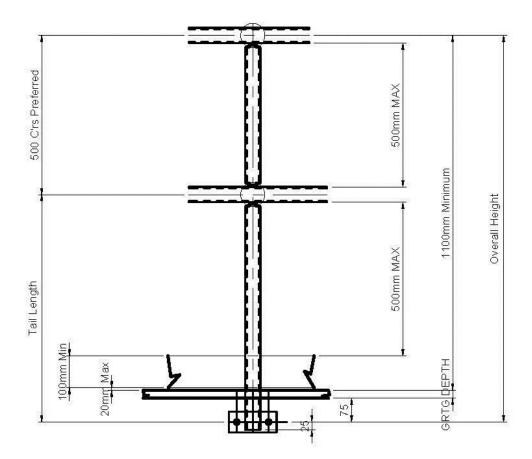

#### **Key Design Criteria**

- Overall height of a platform handrail system should be 1100mm (from the walking platform)
- Distance from the pitch line to the centreline of stair handrail should be between 900 – 1000mm
- Maximum verticle gap should be 500mm

## Flat Base

| Ridgeway Flat Base Standard Sizes |                 |             |                                            |                     |                                           |  |  |
|-----------------------------------|-----------------|-------------|--------------------------------------------|---------------------|-------------------------------------------|--|--|
| To suit<br>Grating<br>depth       | Ball<br>Centres | Tail length | Toe plate required (if welded to flooring) | Upstand<br>Provided | Toe plate required (if fixed to handrail) |  |  |
| 25mm                              | 500mm           | 650mm       | 150mm                                      | 125mm               | 130mm                                     |  |  |
| 30mm                              | 500mm           | 650mm       | 150mm                                      | 120mm               | 130mm                                     |  |  |
| 40mm                              | 500mm           | 650mm       | 150mm                                      | 110mm               | 100mm                                     |  |  |
| 50mm                              | 500mm           | 650mm       | 150mm                                      | 100mm               | 100mm                                     |  |  |