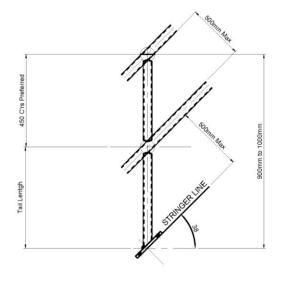

#### **Key Design Criteria**

- Overall height of a platform handrail system should be 1100mm (from the walking platform)
- Distance from the pitch line to the centreline of stair handrail should be between 900 – 1000mm
- Maximum verticle gap should be 500mm

#### **Stair Rail**

| Ridgeway Side Palm Standard Sizes                  |                     |             |  |  |  |  |
|----------------------------------------------------|---------------------|-------------|--|--|--|--|
| Stanchion Type                                     | <b>Ball Centres</b> | Tail Length |  |  |  |  |
| NX                                                 | 450mm               | 450mm       |  |  |  |  |
| AR                                                 | 450mm               | n/a*        |  |  |  |  |
| *AR Stanchion are made to suit your angle of stair |                     |             |  |  |  |  |