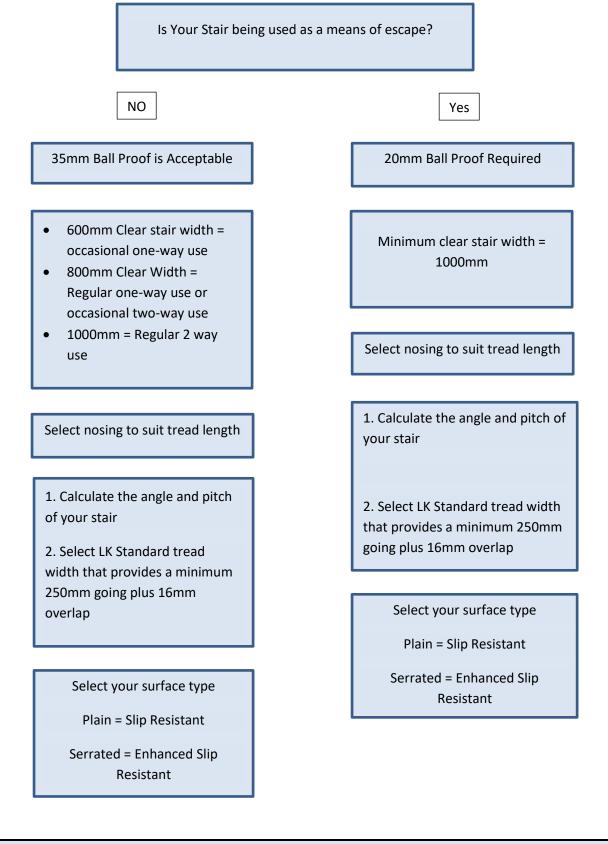

### **Key Design Requirements**

- Treads are required to have a minimum going of 250mm plus 16mm overlap meaning treads with a depth less than 266mm do not comply with the British standard
- Where metal treads or landings are used for fire escapes, the gratings shall not allow the passage of a <u>20 mm diameter ball.</u>
- Where stairs are **used as a means of escape**, the minimum stair clear width shall be **1000mm** unless supplied for hospitals which shall have a minimum clear width of **1200mm**.

### **TREAD WIDTHS**

Ridgeway Tread Widths are determined by the mesh size. Select the relevant width to suit your application

| Standard tread Widths |                |                       |                |                    |                |                    |  |  |  |
|-----------------------|----------------|-----------------------|----------------|--------------------|----------------|--------------------|--|--|--|
| Grating Type          | Tread<br>Width | End<br>Plate<br>Width | Tread<br>Width | End Plate<br>Width | Tread<br>width | End Plate<br>Width |  |  |  |
| LK 20mm BP (3mm)      | 277mm          | 280mm                 | 300mm          | 310mm              | 320mm          | 335mm              |  |  |  |
| LK 20mm BP (5mm)      | 275mm          | 280mm                 | 300mm          | 310mm              | 322mm          | 335mm              |  |  |  |
| LK 35mm BP (3mm)      | n/a            | n/a                   | 296mm          | 310mm              | 333mm          | 335mm              |  |  |  |
| LK 35mm BP (5mm)      | 270mm          | 280mm                 | 306mm          | 310mm              | n/a            | /a                 |  |  |  |

\*Other sizes are available on request

| Nosing Type    | Bearing Bar size | Ball Proof<br>Grating | <u>Maximum</u><br>Length |  |
|----------------|------------------|-----------------------|--------------------------|--|
| <u>Pyramid</u> | <u>25x3</u>      | <u>35mm BP</u>        | <u>1200mm</u>            |  |
| <u>Pyramid</u> | <u>25x5</u>      | <u>35mm BP</u>        | <u>1200mm</u>            |  |
| <u>Pyramid</u> | <u>25x3</u>      | <u>20mm BP</u>        | <u>1200mm</u>            |  |
| <u>Pyramid</u> | <u>25x5</u>      | <u>20mm BP</u>        | <u>1200mm</u>            |  |
| <u>Durbar</u>  | <u>25x3</u>      | <u>35mm BP</u>        | <u>620mm</u>             |  |
| Durbar         | <u>25x5</u>      | <u>35mm BP</u>        | <u>770mm</u>             |  |
| <u>Durbar</u>  | <u>40x3</u>      | <u>35mm BP</u>        | <u>1125mm</u>            |  |
| Durbar         | <u>40x5</u>      | <u>35mm BP</u>        | <u>1200mm</u>            |  |
| <u>Durbar</u>  | <u>25x3</u>      | <u>20mm BP</u>        | <u>825mm</u>             |  |
| <u>Durbar</u>  | <u>25x5</u>      | <u>20mm BP</u>        | <u>955mm</u>             |  |
| <u>Durbar</u>  | <u>40x3</u>      | <u>20mm BP</u>        | <u>1210mm</u>            |  |
| <u>Durbar</u>  | <u>30x5</u>      | <u>20mm BP</u>        | <u>1180mm</u>            |  |
| Yellow Gritted | <u>25x3</u>      | <u>35mm BP</u>        | <u>1200mm</u>            |  |
| Yellow Gritted | <u>25x5</u>      | <u>35mm BP</u>        | <u>1200mm</u>            |  |
| Yellow Gritted | <u>25x3</u>      | <u>20mm BP</u>        | <u>1200mm</u>            |  |
| Yellow Gritted | <u>25x5</u>      | <u>20mm BP</u>        | <u>1210mm</u>            |  |