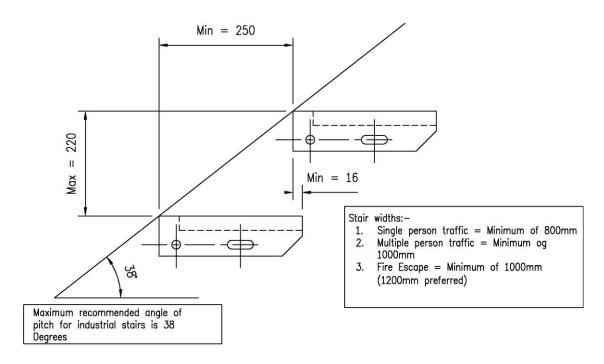

### **Key Design Requirements**

- Treads are required to have a minimum going of 250mm plus 16mm overlap meaning treads with a depth less than 266mm do not comply with the British standard
- Where metal treads or landings are used for fire escapes, the gratings shall not allow the passage of a <u>20 mm diameter ball.</u>
- Where stairs are **used as a means of escape**, the minimum stair clear width shall be **1000mm** unless supplied for hospitals which shall have a minimum clear width of **1200mm**.

#### Definitions

- <u>Clear Stair width</u>
  - Distance between handrails or any other obstruction either side of strings
- <u>Tread Length</u>
  - Distance between stair strings (+0/-2mm)

#### **Diagram 1: Requirements of the British Standards**